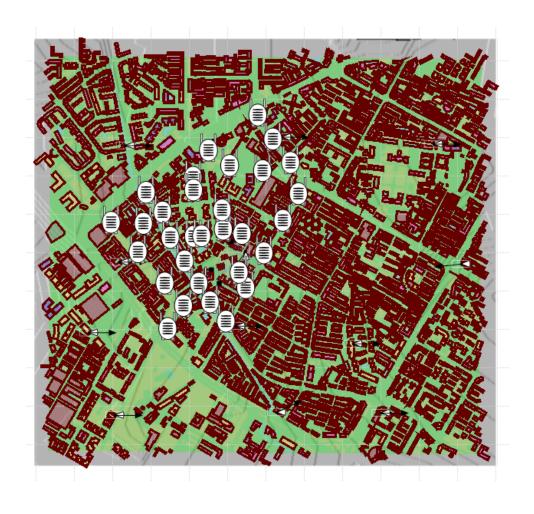

#### Systems & Bands

- ► Macro 800MHz FDD LTE 10MHz Bandwidth.
- ▶ Outdoor Small Cell 2600MHZ FDD LTE 20 MHz Bandwidth.
- ▶ In-Building System (IBS) 2600MHZ FDD LTE 20 MHz Bandwidth.

Combined 2D View of System Design, Clutter, Terrain and 3D Building Data.