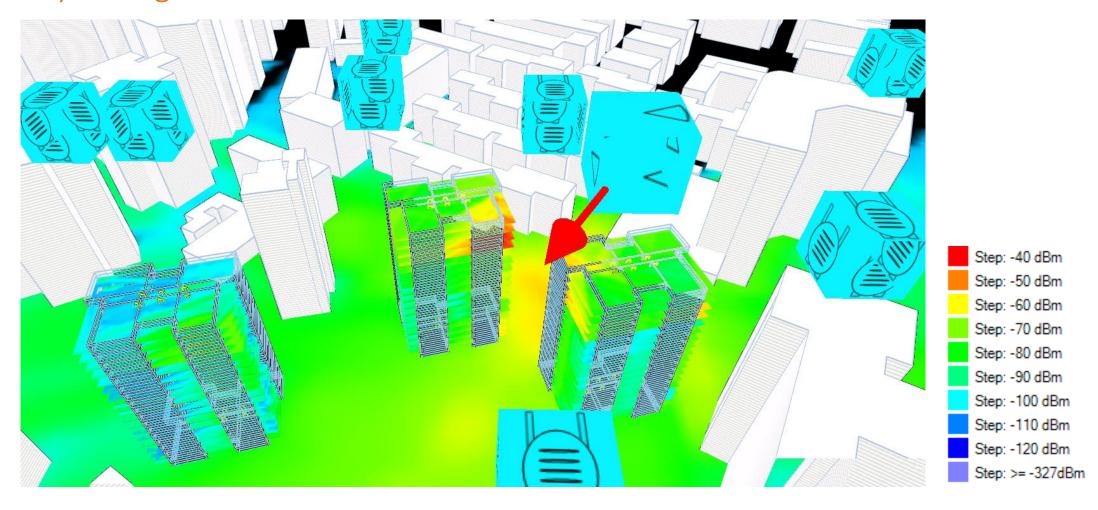

## 3D Aol Macro Penetration: RSRP – Ranplan Multi-Resolution Raytracing Model

# 3D Aol Macro Penetration: RSRP – Ranplan Multi-Resolution Raytracing Model