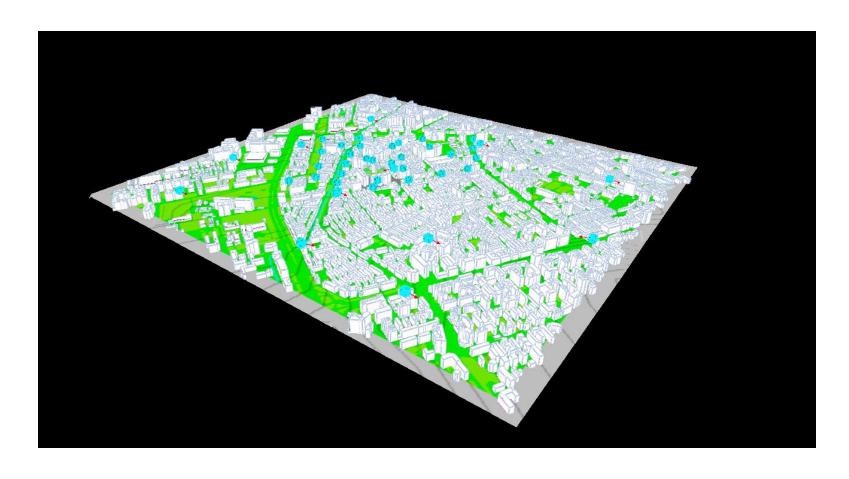

### iBuildNet Professional

Next generation planning

iBuildNet Professional – Indoor Outdoor



#### Inputs.

- ► Terrain data.
- ► Clutter data.
- ▶ 3D building vectors.
- ► CAD DXF/DWG to create detailed building models.
- ➤ System design macro imported from Atoll, Small Cells imported from cell site database and IBS manually created.



#### Systems & Bands

- ► Macro 800MHz FDD LTE 10MHz Bandwidth.
- ▶ Outdoor Small Cell 2600MHZ FDD LTE 20 MHz Bandwidth.
- ▶ In-Building System (IBS) 2600MHZ FDD LTE 20 MHz Bandwidth.



Combined 2D View of System Design, Clutter, Terrain and 3D Building Data.





# Combined 3D View of System Design, Clutter, Terrain and 3D Building Data.





#### Macro RSRP - Ranplan 3D Raytracing Model





#### Outdoor Small Cell RSRP - Ranplan 3D Raytracing Model





### Area of Interest (AoI) With Detailed Building Models





## 3D Aol Macro Penetration: RSRP – Ranplan Multi-Resolution Raytracing Model





# 3D Aol Macro Penetration: RSRP – Ranplan Multi-Resolution Raytracing Model





#### Predicted 2D Aol Macro Penetration: RSRP



www.ranplan.co.uk CONFIDENTIAL 11



#### Predicted 2D AoI In-Building Coverage: RSRP



www.ranplan.co.uk CONFIDENTIAL 12



### 3D AoI In-Building System RSRP Leakage - Ranplan Multi-Resolution Raytracing Model