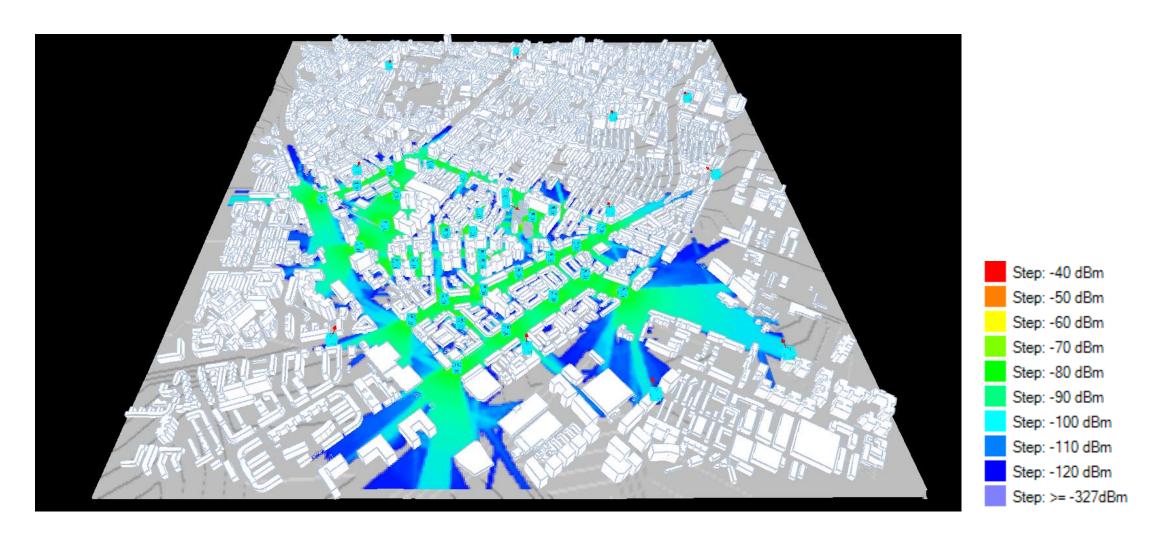

## iBuildNet Professional

Next generation planning

iBuildNet Professional – Indoor Outdoor



#### Inputs.

- ► Terrain data.
- ► Clutter data.
- ▶ 3D building vectors.
- ► CAD DXF/DWG to create detailed building models.
- ➤ System design macro imported from Atoll, Small Cells imported from cell site database and IBS manually created.



#### Systems & Bands

- ► Macro 800MHz FDD LTE 10MHz Bandwidth.
- ▶ Outdoor Small Cell 2600MHZ FDD LTE 20 MHz Bandwidth.
- ▶ In-Building System (IBS) 2600MHZ FDD LTE 20 MHz Bandwidth.



Combined 2D View of System Design, Clutter, Terrain and 3D Building Data.





# Combined 3D View of System Design, Clutter, Terrain and 3D Building Data.





#### Macro RSRP - Ranplan 3D Raytracing Model





#### Outdoor Small Cell RSRP - Ranplan 3D Raytracing Model





### Area of Interest (AoI) With Detailed Building Models





## 3D Aol Macro Penetration: RSRP – Ranplan Multi-Resolution Raytracing Model





# 3D Aol Macro Penetration: RSRP – Ranplan Multi-Resolution Raytracing Model





#### Predicted 2D Aol Macro Penetration: RSRP



www.ranplan.co.uk CONFIDENTIAL 11



#### Predicted 2D AoI In-Building Coverage: RSRP



www.ranplan.co.uk CONFIDENTIAL 12



### 3D AoI In-Building System RSRP Leakage - Ranplan Multi-Resolution Raytracing Model