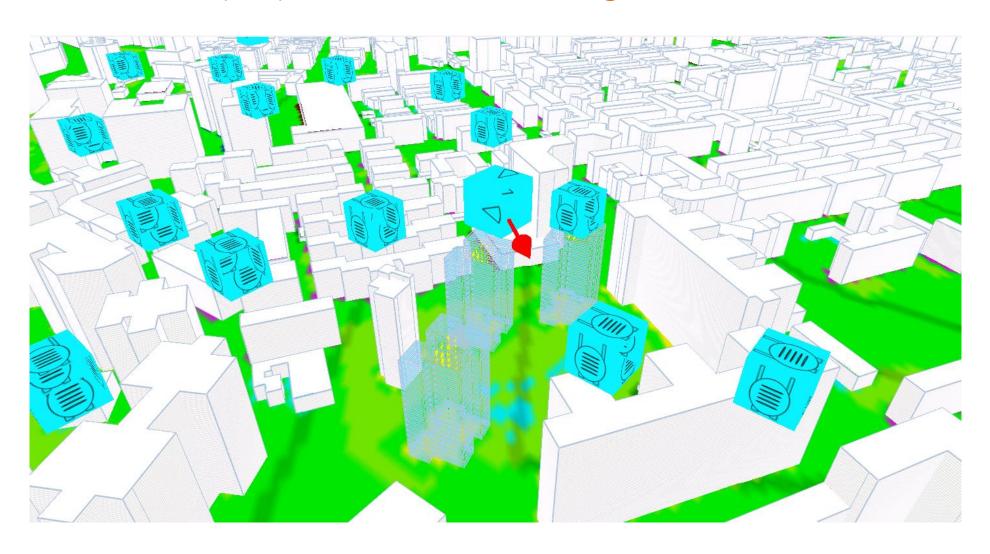

Professional – Indoor Outdoor



#### Inputs.

- ► Terrain data.
- ► Clutter data.
- ▶ 3D building vectors.
- ► CAD DXF/DWG to create detailed building models.
- ➤ System design macro imported from Atoll, Small Cells imported from cell site database and IBS manually created.



#### Systems & Bands

- ► Macro 800MHz FDD LTE 10MHz Bandwidth.
- ▶ Outdoor Small Cell 2600MHZ FDD LTE 20 MHz Bandwidth.
- ▶ In-Building System (IBS) 2600MHZ FDD LTE 20 MHz Bandwidth.



Combined 2D View of System Design, Clutter, Terrain and 3D Building Data.





# Combined 3D View of System Design, Clutter, Terrain and 3D Building Data.





#### Macro RSRP - Ranplan 3D Raytracing Model





#### Outdoor Small Cell RSRP - Ranplan 3D Raytracing Model





### Area of Interest (AoI) With Detailed Building Models





## 3D Aol Macro Penetration: RSRP – Ranplan Multi-Resolution Raytracing Model





# 3D Aol Macro Penetration: RSRP – Ranplan Multi-Resolution Raytracing Model





#### Predicted 2D Aol Macro Penetration: RSRP



www.ranplan.co.uk CONFIDENTIAL 11



#### Predicted 2D AoI In-Building Coverage: RSRP



www.ranplan.co.uk CONFIDENTIAL 12



### 3D AoI In-Building System RSRP Leakage - Ranplan Multi-Resolution Raytracing Model