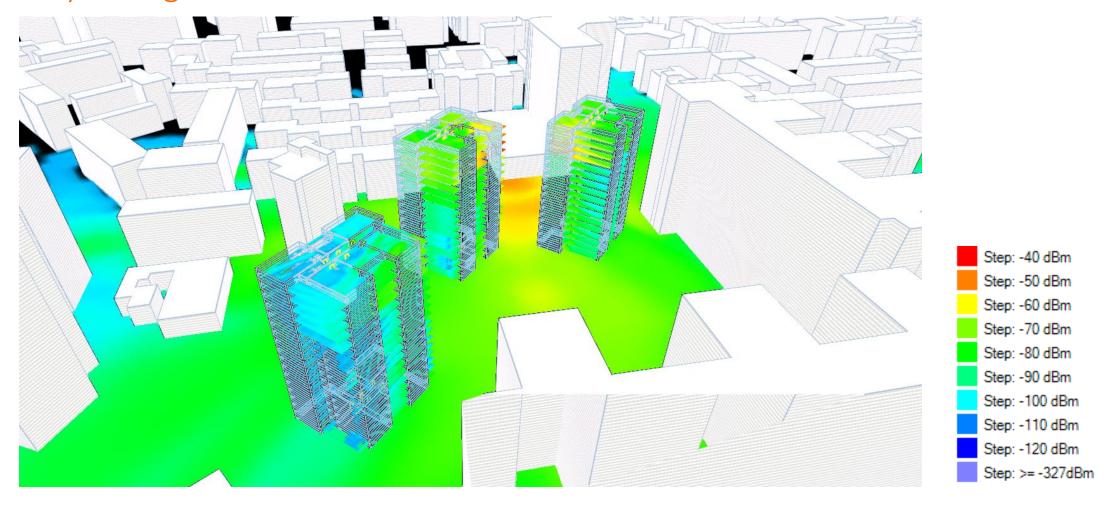

## 3D Aol Macro Penetration: RSRP – Ranplan Multi-Resolution Raytracing Model

# 3D Aol Macro Penetration: RSRP – Ranplan Multi-Resolution Raytracing Model