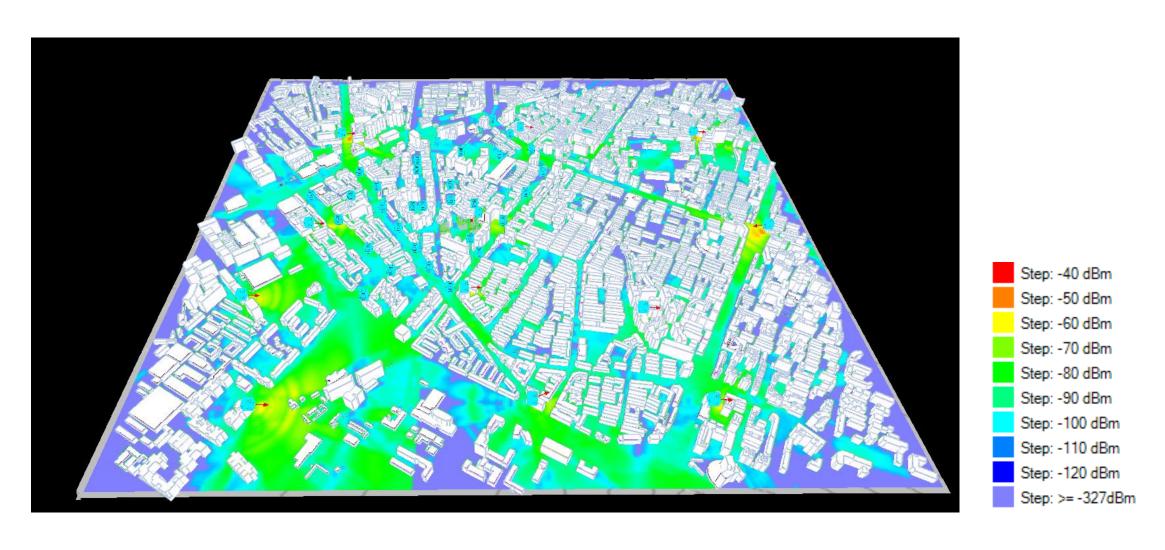

### iBuildNet Professional

Next generation planning

iBuildNet Professional – Indoor Outdoor



#### Inputs.

- ► Terrain data.
- ► Clutter data.
- ▶ 3D building vectors.
- ► CAD DXF/DWG to create detailed building models.
- ➤ System design macro imported from Atoll, Small Cells imported from cell site database and IBS manually created.



#### Systems & Bands

- ► Macro 800MHz FDD LTE 10MHz Bandwidth.
- ▶ Outdoor Small Cell 2600MHZ FDD LTE 20 MHz Bandwidth.
- ▶ In-Building System (IBS) 2600MHZ FDD LTE 20 MHz Bandwidth.



Combined 2D View of System Design, Clutter, Terrain and 3D Building Data.





# Combined 3D View of System Design, Clutter, Terrain and 3D Building Data.





#### Macro RSRP - Ranplan 3D Raytracing Model





#### Outdoor Small Cell RSRP - Ranplan 3D Raytracing Model





### Area of Interest (AoI) With Detailed Building Models





## 3D Aol Macro Penetration: RSRP – Ranplan Multi-Resolution Raytracing Model





# 3D Aol Macro Penetration: RSRP – Ranplan Multi-Resolution Raytracing Model





#### Predicted 2D Aol Macro Penetration: RSRP



www.ranplan.co.uk CONFIDENTIAL 11



#### Predicted 2D AoI In-Building Coverage: RSRP



www.ranplan.co.uk CONFIDENTIAL 12



### 3D AoI In-Building System RSRP Leakage - Ranplan Multi-Resolution Raytracing Model